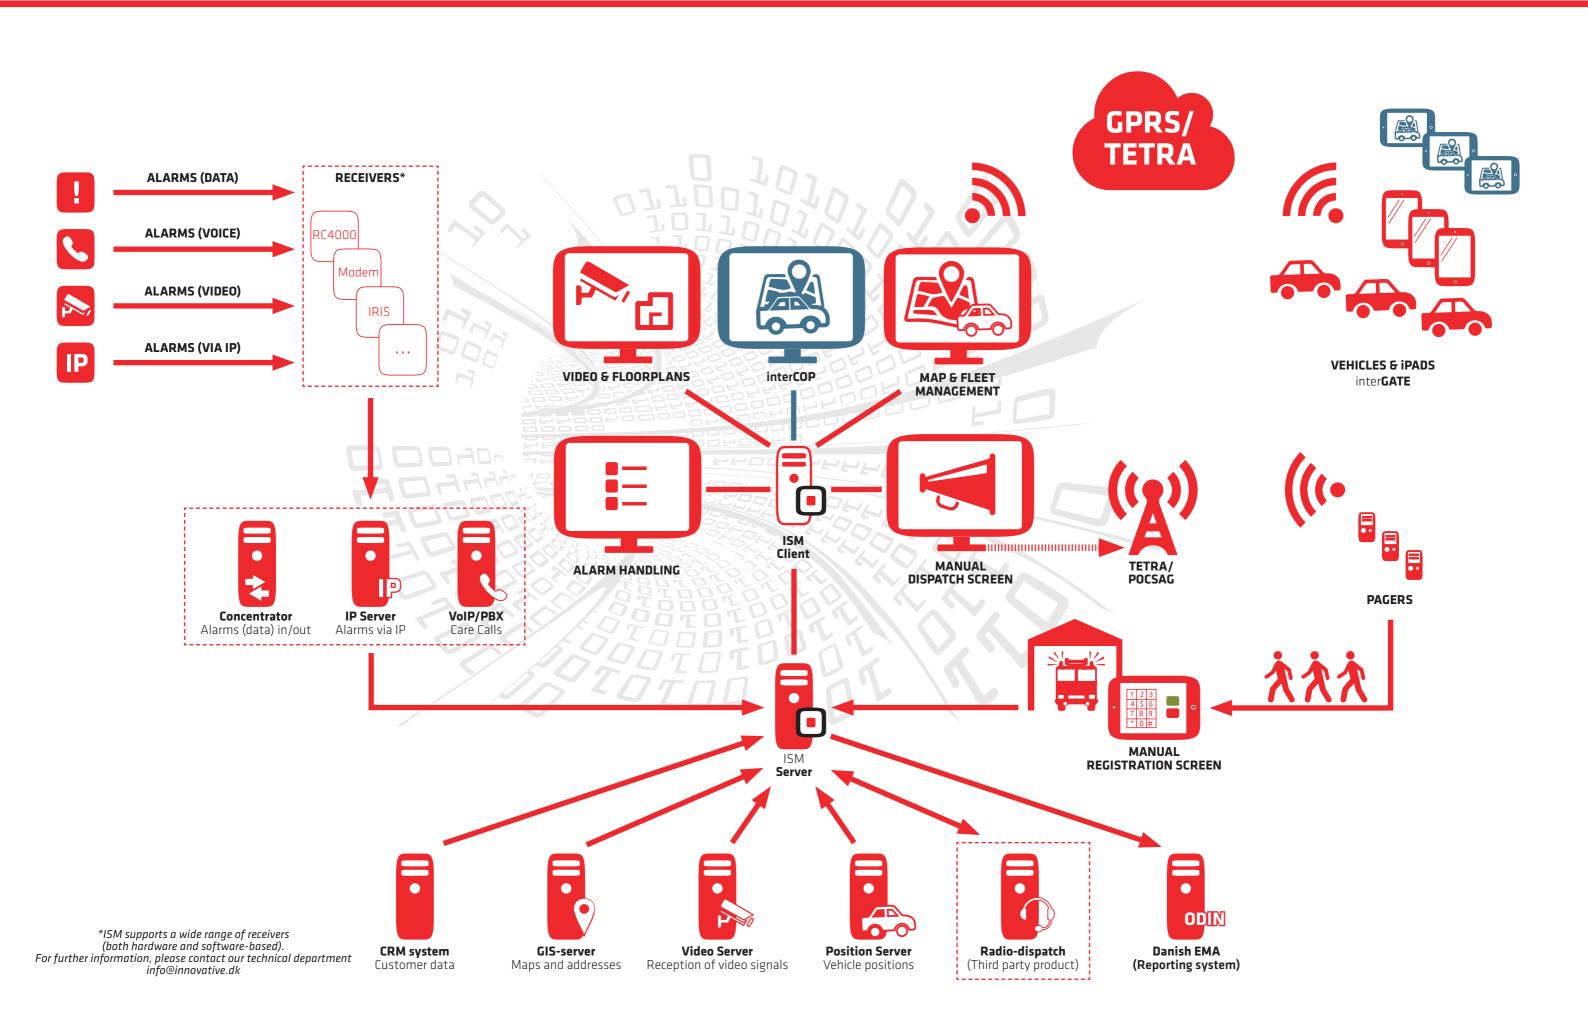

## INNOVATIVE SECURITY MANAGER™ for Control Rooms

#### **GET THE FULL PICTURE**

- Receive and handle burglar alarms, fire alarms, 112 emergency calls, elevator/lift alarms, technical alarms, care calls, incidents etc. in the same user interface
- Connect to public surveillance cameras and network video recorders
- View location of cameras/detectors and activate them manually using interactive floorplans
- View the current location and status of vechicles on a map
- Create and assign routes to vehicles

#### **INCREASE EFFICIENCY**

- Integrated control room solution handles all alarms, tasks and incidents in one single platform
- Integrated dispatch of personnel automatically or manually
- Registration screen logs personnel arriving/departing at station
- Task and ressource management for scheduled and non-scheduled tasks

#### CREATE BUSINESS OPPORTUNITIES

- Act as contact centre between senior citizens and home care nurses (Care calls)
- · Monitor the use of public vehicles with regards to scheduled maintenance intervals
- Document road inspection services
- · Receive burglar alarms from public buildings

#### STAY FUTURE-PROOF

- Assign tasks/alarms to individuals or vehicles using iPad app
- Provide navigation, send receipts etc. directly from the app
- interCOP communication and coordination between multiple public emergency agencies
- Task and ressource management using mobile devices (eg. guards)

### INNOVATIVE SECURITY MANAGER™