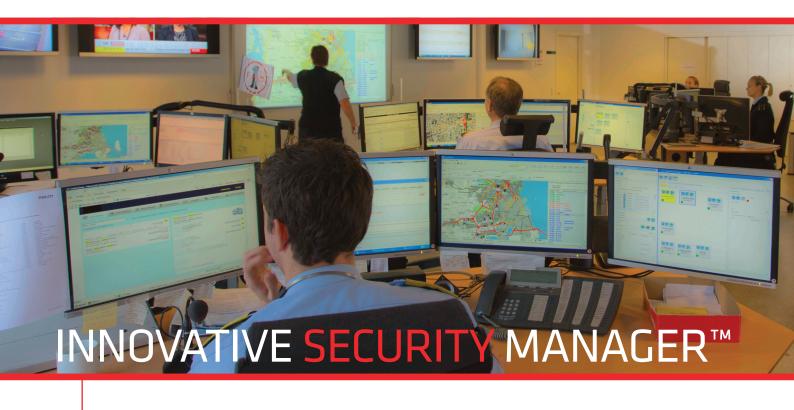

## INNOVATIVE SECURITY MANAGER™ for Control Rooms

#### **GET THE FULL PICTURE**

- Receive and handle burglar alarms, fire alarms, 112 emergency calls, elevator/lift alarms, technical alarms, care calls, incidents etc. in the same user interface
- Connect to public surveillance cameras and network video recorders
- View location of cameras/detectors and activate them manually using interactive floorplans
- View the current location and status of vechicles on a map
- Create and assign routes to vehicles