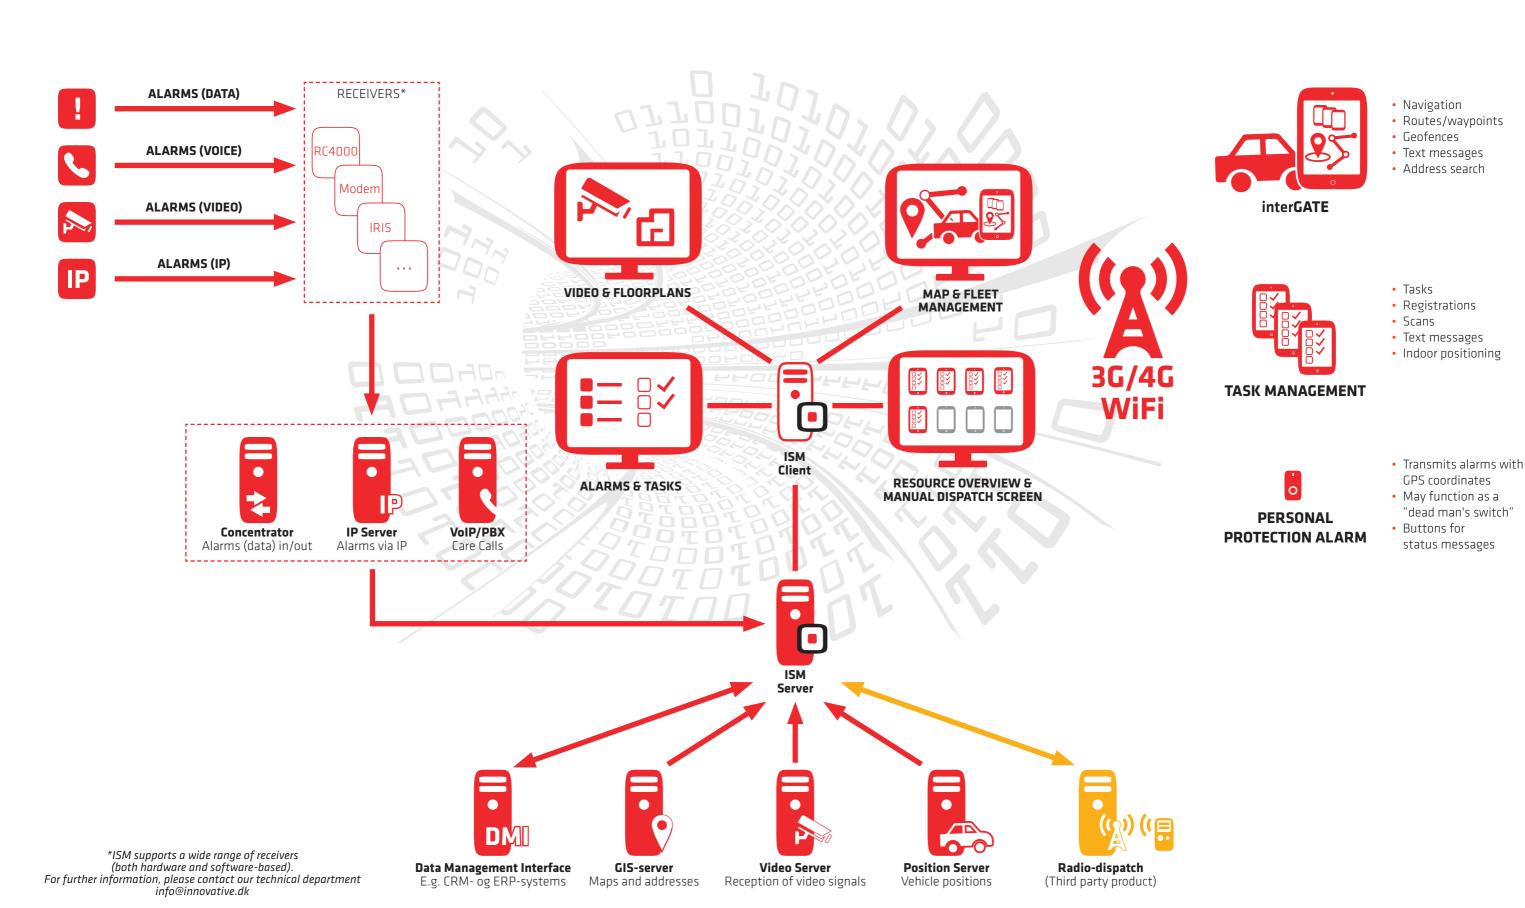

#### **ALARMS & TASKS**

- Receive fire alarms, burglar/intrusion alarms, elevator alarms, technical alarms etc. in one platform
- · Supports both analogue and digital emergency calls
- Create and assign tasks to units (eg. vehicles and tablets/smartphones)

#### **VIDEO & FLOORPLANS**

- Receive alarms with video signals from cameras/NVRs/VMSs irrespective of manufacturer
- View location of cameras/detectors and activate them manually using interactive floorplans

#### MAP & FLEET MANAGEMENT

- View real-time position and status of vehicles on map
- Search for addresses1
- Create and assign routes to vehicles
- Create geofences ("go"/"no-go" areas)
- Indoor positioning of units by floor level using Cisco® Wi-FI-solution

#### RESOURCE OVERVIEW & MANUAL DISPATCH SCREEN

- Real-time overview of unit status on dispatch screen
- · Assign tasks to units directly from dispatch screen

#### POST-PROCESSING

- Detailed alarm log contains all events for every incident
- Automatically generate and send reports via email

#### INTEGRATION

- Use your existing CRM/ERP systems to manage customers in ISM™
- HTTP-interface (XML/JSON)
- 3rd party radio-dispatch systems

Depending on availability in applicable country. May require additional module(s) for integration.