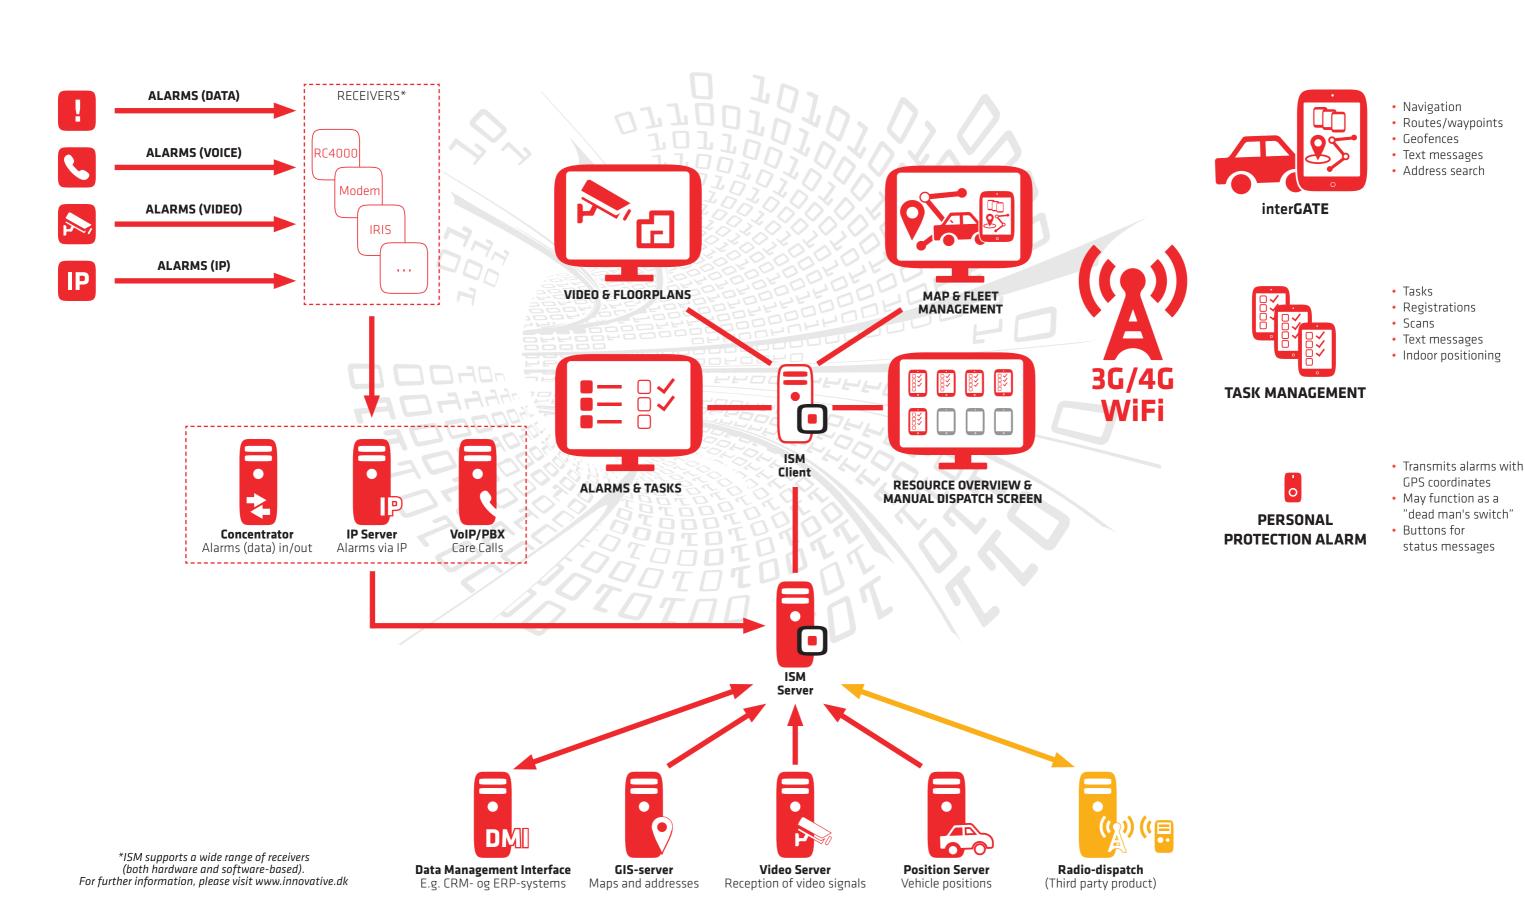

#### **ALARMS & TASKS**

- Receive fire alarms, burglar/intrusion alarms, elevator alarms, technical alarms etc. in one platform
- Supports both analogue and digital emergency calls
- Create and assign tasks to units (eg. vehicles and tablets/smartphones)

#### **VIDEO & FLOORPLANS**

- Receive alarms with video signals from cameras/NVRs/VMSs irrespective of manufacturer
- View location of cameras/detectors and activate them manually using interactive floorplans

#### MAP & FLEET MANAGEMENT

- View real-time position and status of vehicles on map
- Search for addresses1
- Create and assign routes to vehicles
- Create geofences ("go"/"no-go" areas)
- Indoor positioning of units by floor level using Cisco® Wi-FI-solution

#### RESOURCE OVERVIEW & MANUAL DISPATCH SCREEN

- Real-time overview of unit status on dispatch screen
- · Assign tasks to units directly from dispatch screen

#### POST-PROCESSING

- Detailed alarm log contains all events for every incident
- Automatically generate and send reports via email

#### INTEGRATION

- Use your existing CRM/ERP systems to manage customers in ISM™
- HTTP-interface (XML/JSON)
- · 3rd party radio-dispatch systems

Depending on availability in applicable country. May require additional module(s) for integration.